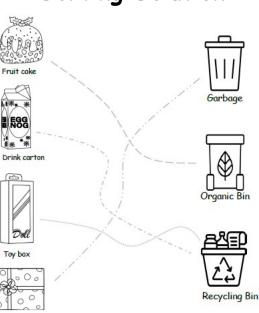

# Help Sort the Holiday Waste

Draw a line from each item to the proper bin. Colour in the pictures.

Fruit cake

Drink carton

Toy box

Wrapping paper

**Recycling Bin** 

Ο

### Sorting Solution