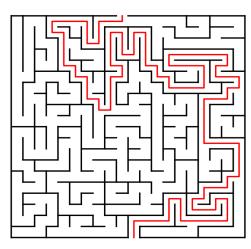

О

0

Maze

Help the lost garbage truck! Draw a path the garbage truck can take to get to the Recycling facility.

### Maze Solution