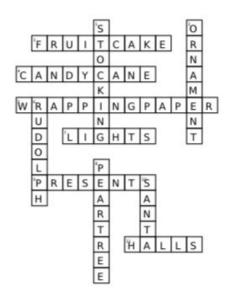

# Holiday Crossword

Word Bank: Present, Wrapping Paper, Lights, Fruit Cake, Candy Cane, Stocking, Santa, Ornament, Halls, Rudolph, Pear tree

### Down:

- 1. A large sock filled with goodies
- 2. Something you hang on the tree
- 6. Has a very shiny nose
- three French hens, two turtle doves and a partridge in a ....
- 10. Father Christmas

### Across:

- A holiday dessert made with dried fruits and nuts
- 4. Red and white treats
- 5. What you use to wrap presents
- 7. Twinkling \_\_\_\_at night
- 9. Things you get on Christmas
- 11. Deck the \_\_\_\_\_

## **Crossword Solution**

0

Wrapping pape