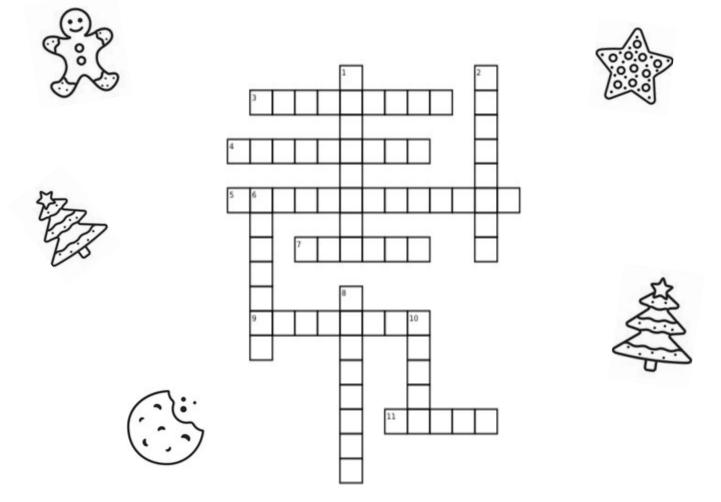

# Holiday Crossword

Word Bank: Present, Wrapping Paper, Lights, Fruit Cake, Candy Cane, Stocking, Santa, Ornament, Halls, Rudolph, Pear tree

### Down:

- 1. A large sock filled with goodies
- 2. Something you hang on the tree
- 6. Has a very shiny nose
- three French hens, two turtle doves and a partridge in a ....
- 10. Father Christmas

### Across:

- A holiday dessert made with dried fruits and nuts
- 4. Red and white treats
- 5. What you use to wrap presents
- 7. Twinkling \_\_\_\_at night
- 9. Things you get on Christmas
- 11. Deck the \_\_\_\_\_