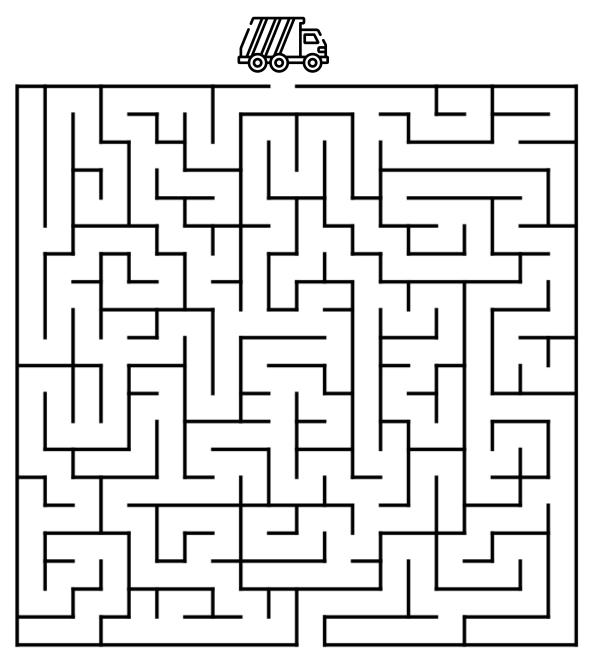

О

0

Maze

Help the lost garbage truck! Draw a path the garbage truck can take to get to the Recycling facility.